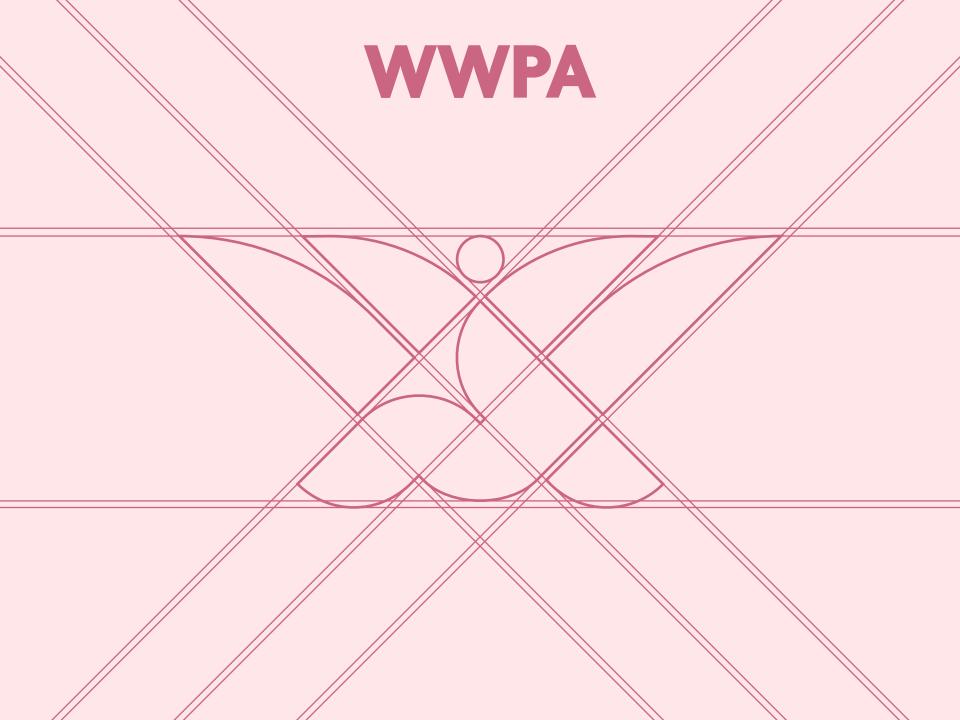

### EMBEDDED SYMBOLISM

Unity - women (W's) coming together to make one

Welcoming & empowering - women welcoming and uplifting eachother with open arms

**Future Medical Leaders - subtle parallel to the caduceus** 

The unity of two W's in the logo symbolizes how WWPA strives to unite women in Pre-Med

The large W doubles as two women supporting one another with open arms, illustrating the welcoming and empowering environment WWPA creates

The simplified depiction of a famous medical symbol emphasizes the true passion and purpose of WWPA