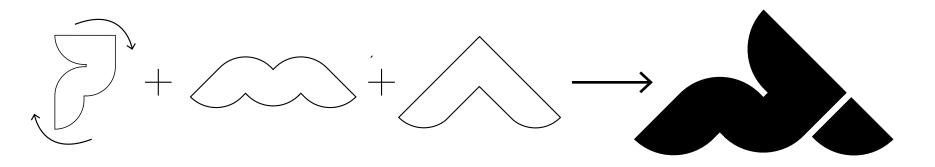

## LOGOS











Women in Pre-Med

# **LETTERING**

#### **Futuristic 'W'**



#### Two W's combine to make one W



### Combined the 'P,' ('M'), and 'A'



### EMBEDDED SYMBOLISM

Unity - women (W's) coming together to make one



Welcoming & empowering - women welcoming and uplifting eachother with open arms



**Future Medical Leaders - subtle parallel to the caduceus** 



The unity of two W's in the logo symbolizes how WWPA strives to unite women in Pre-Med

The large W doubles as two women supporting one another with open arms, illustrating the welcoming and empowering environment WWPA creates

The simplified depiction of a famous medical symbol emphasizes the true passion and purpose of WWPA

## HONORING "HISTORY"







While not explicity shown, the new logo utilizes negative space to reinvigorate the "famous" overlapping diamonds in the original WWPA logo.

A new alternative logo also uses overlapping diamonds to encase the powerfu